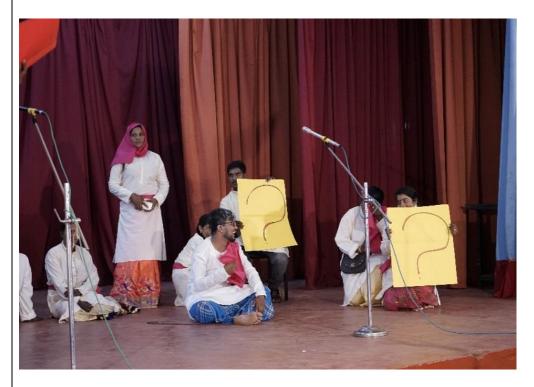

kers
  - Migrant workers

What are the services that are provided?

Eg: Training, capacity building, advocacy, grievance handling etc.

- Capacity training program on safe Migrants
- Migrant workers Data collected from their families
- Migrant workers Data collected affected by COVID-19
- Networking If MWAK is not able to provide the services, we link migrant works or their families with the proper institutes
- Arranged campaign for migrant workers
- Media releases
- Advocacy

### Migration related work

• Create network or advocate with Sri Lanka Bureau of Foreign Employment.

Achievements in the past 2 years related to Labour migration Photos

# 1.Group formation for migrant workers









# 2. Migrant workers Data collected from their families





## 3. Safe Migrant Awareness drama





# 4. Capacity training program on safe Migrants for Committee & Society members







# 5. Press Meet Issociation -அப்பிலாளி

## 6.Raising Awareness



# 7. Campaign for migrant workers