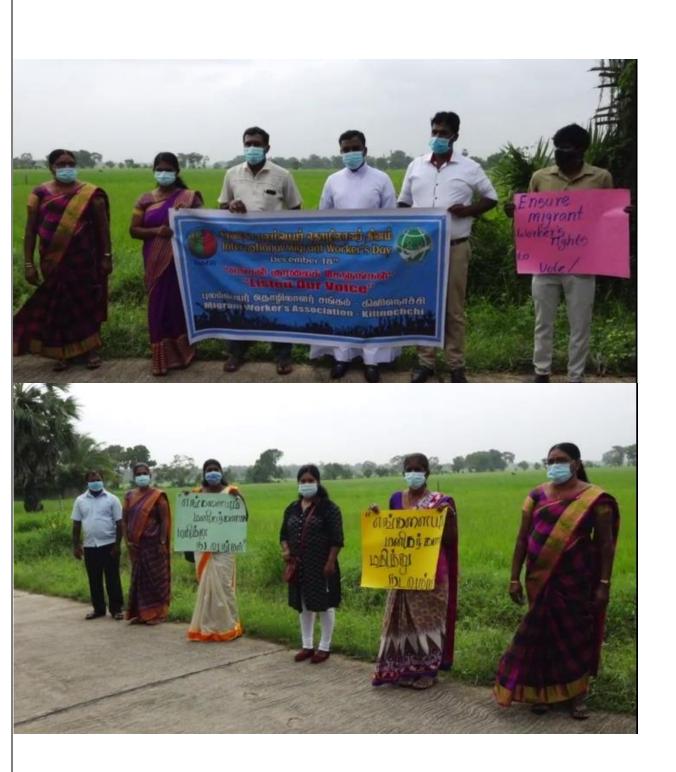

kers Data collected from their families
- Migrant workers Data collected affected by COVID-19
- Networking If MWAK is not able to provide the services, we link migrant works or their families with the proper institutes
- Arranged campaign for migrant workers
- Media releases
- Advocacy

### Migration related work

• Create network or advocate with Sri Lanka Bureau of Foreign Employment.

Achievements in the past 2 years related to Labour migration Photos

# 1.Group formation for migrant workers









# 2. Migrant workers Data collected from their families





## 3. Safe Migrant Awareness drama





# 4. Capacity training program on safe Migrants for Committee & Society members







# 5. Press Meet Issociation -அப்பிலாளி

## 6.Raising Awareness



# 7. Campaign for migrant workers