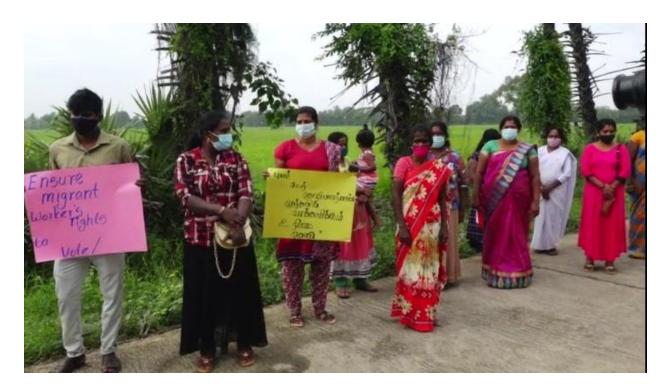

orkers Data collected from their families
- Migrant workers Data collected affected by COVID-19
- Networking If MWAK is not able to provide the services, we link migrant works or their families with the proper institutes
- Arranged campaign for migrant workers
- Media releases
- Advocacy

### Migration related work

• Create network or advocate with Sri Lanka Bureau of Foreign Employment.

Achievements in the past 2 years related to Labour migration Photos

# 1.Group formation for migrant workers









# 2. Migrant workers Data collected from their families





## 3. Safe Migrant Awareness drama





# 4. Capacity training program on safe Migrants for Committee & Society members







# 5. Press Meet Issociation -அப்பிலாளி

## 6.Raising Awareness



# 7. Campaign for migrant workers