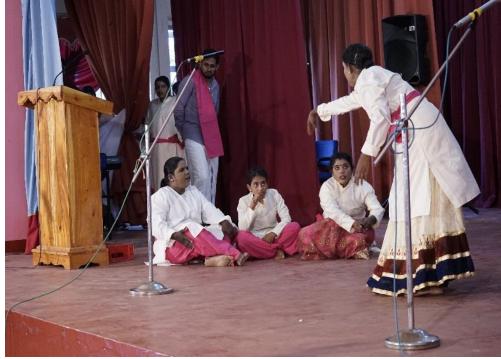

rs
  - Migrant workers

What are the services that are provided?

Eg: Training, capacity building, advocacy, grievance handling etc.

- Capacity training program on safe Migrants
- Migrant workers Data collected from their families
- Migrant workers Data collected affected by COVID-19
- Networking If MWAK is not able to provide the services, we link migrant works or their families with the proper institutes
- Arranged campaign for migrant workers
- Media releases
- Advocacy

### Migration related work

• Create network or advocate with Sri Lanka Bureau of Foreign Employment.

Achievements in the past 2 years related to Labour migration Photos

# 1.Group formation for migrant workers









# 2. Migrant workers Data collected from their families





## 3. Safe Migrant Awareness drama





# 4. Capacity training program on safe Migrants for Committee & Society members







# 5. Press Meet Issociation -அப்பிலாளி

## 6.Raising Awareness



# 7. Campaign for migrant workers